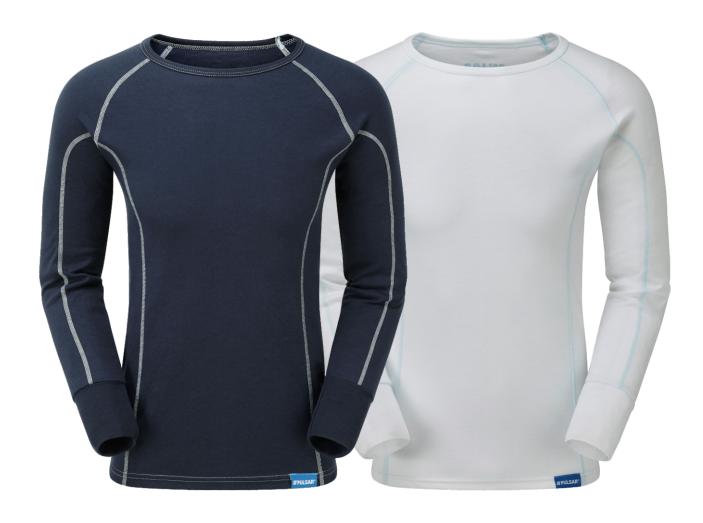

# **PULSAR®** Blizzard Mens Long Sleeve Top

## **FEATURES**

Close fitting thermal top, designed to wear under usual clothing to provide warmth and comfort in cold and freezing cold temperatures. Soft durable polyester blended with VILOFT, offering exceptional thermal & wicking performance.

### **SPECIFICATIONS**

CODE: BZ1501 - Navy and White

SIZE OPTIONS: S - 3XL

FABRIC: 215gsm 50% Polyester 50% Viloft blend